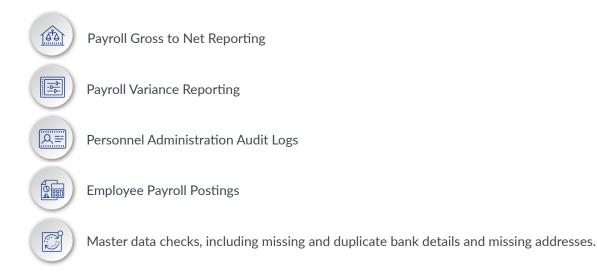

## Get Payroll reports designed by the best Payroll Consultants in the business

The set includes invaluable reports which solve your existing payroll challenges. Reports include: