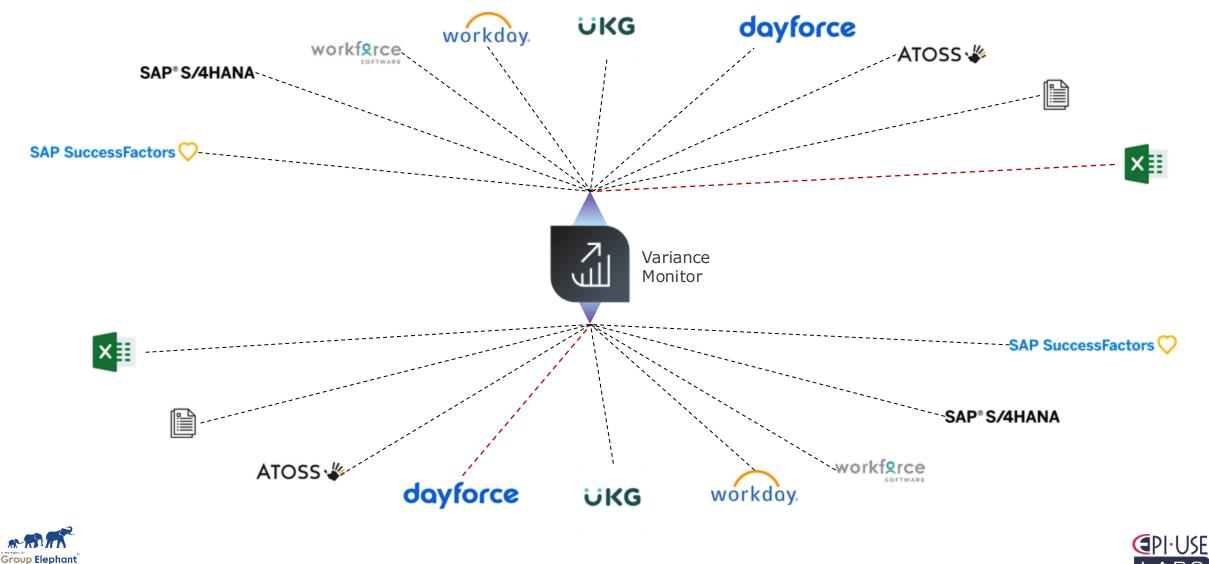

# Hybrid/Cloud Variance Detection

LAB

# E.g. Use Case: Integration Discrepancies

Α

# E.g. Use Case: Integration Discrepancies