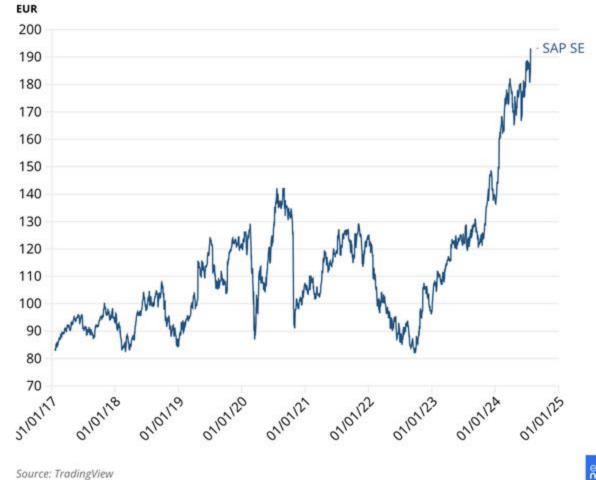

# The market has responded well

#### SAP Reaches All-Time Highs After Strong Q2 2024 Earnings