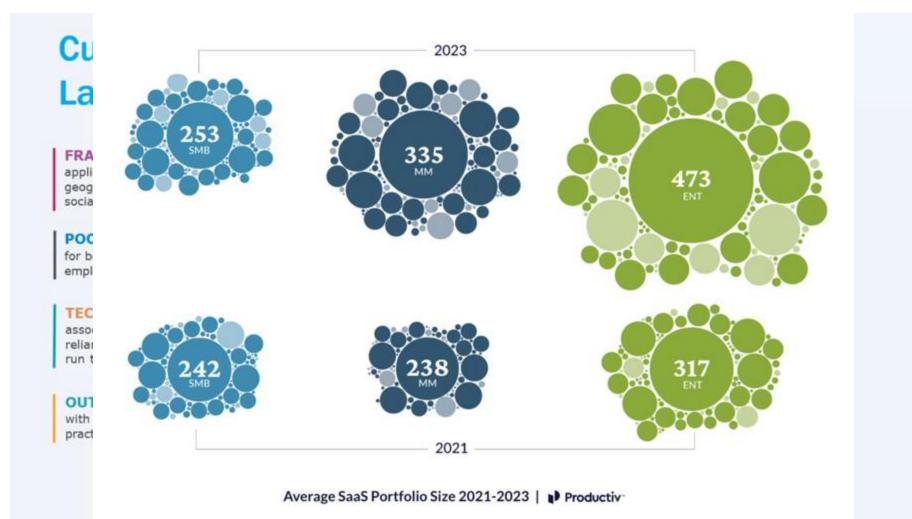

### Most companies use more than just SAP

### Application and data sprawl doesn't make AI anything easy