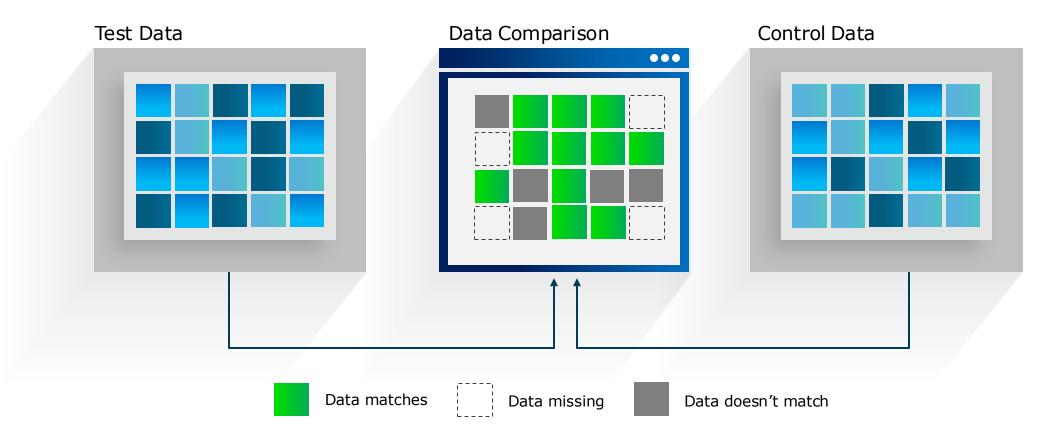

# How do you spot a genuine anomaly?

# Variance Monitor Finds HR and Payroll Data Anomalies