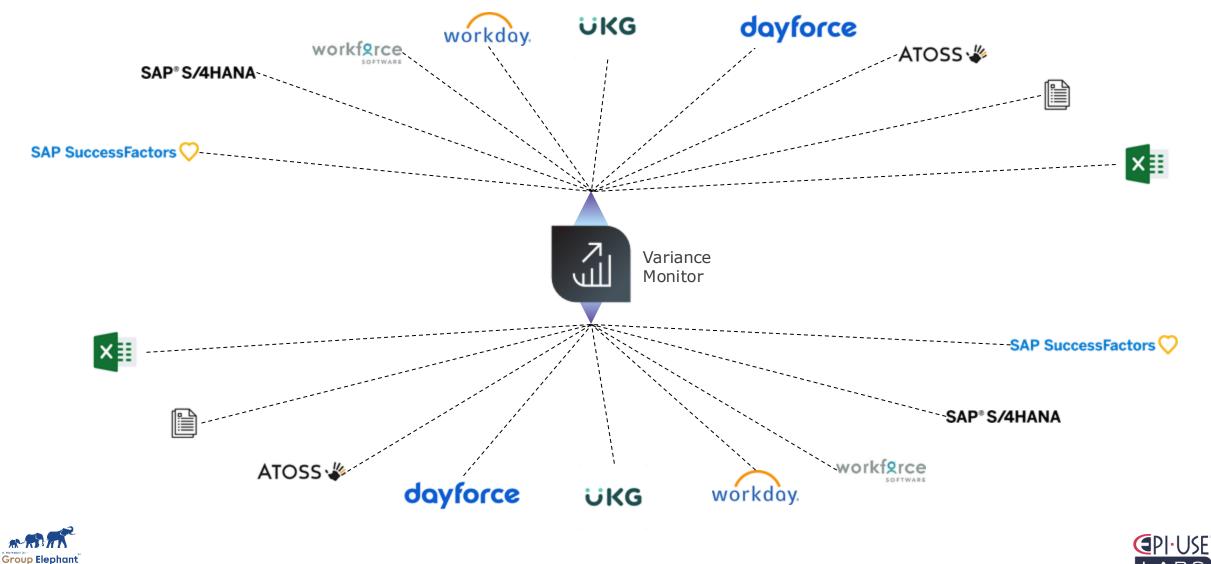

# Hybrid/Cloud Variance Detection

LAB

### E.g. Use Case: Project Data Discrepancies

. A

# E.g. Use Case: Integration Discrepancies

Α

# E.g. Use Case: Integration Discrepancies