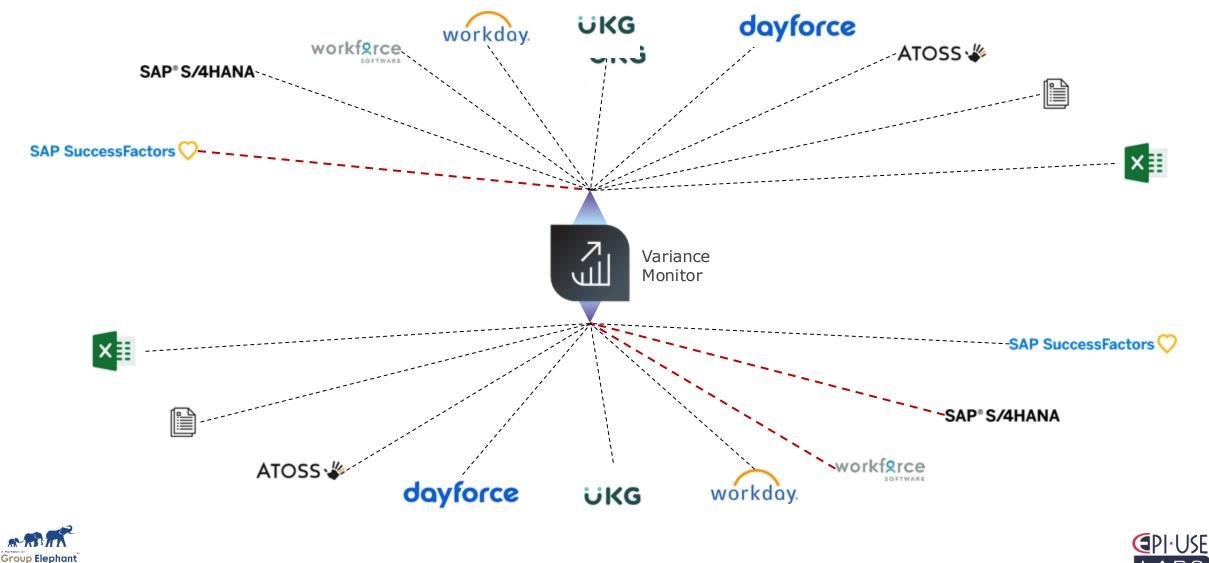

# Hybrid/Cloud Variance Detection

LAB

# E.g. Use Case: Integration Discrepancies

Α

# E.g. Use Case: Integration Discrepancies