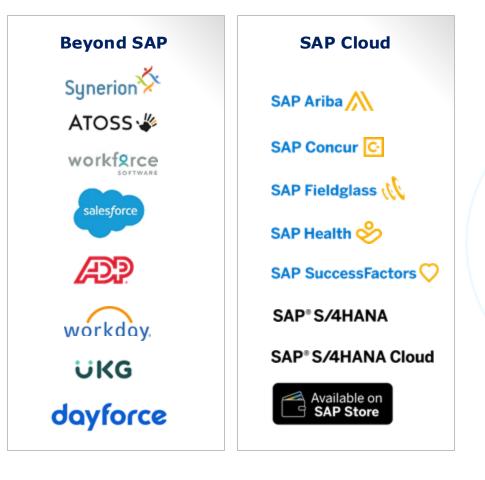

### Most companies use more than just SAP

### Application and data sprawl doesn't make AI anything easy