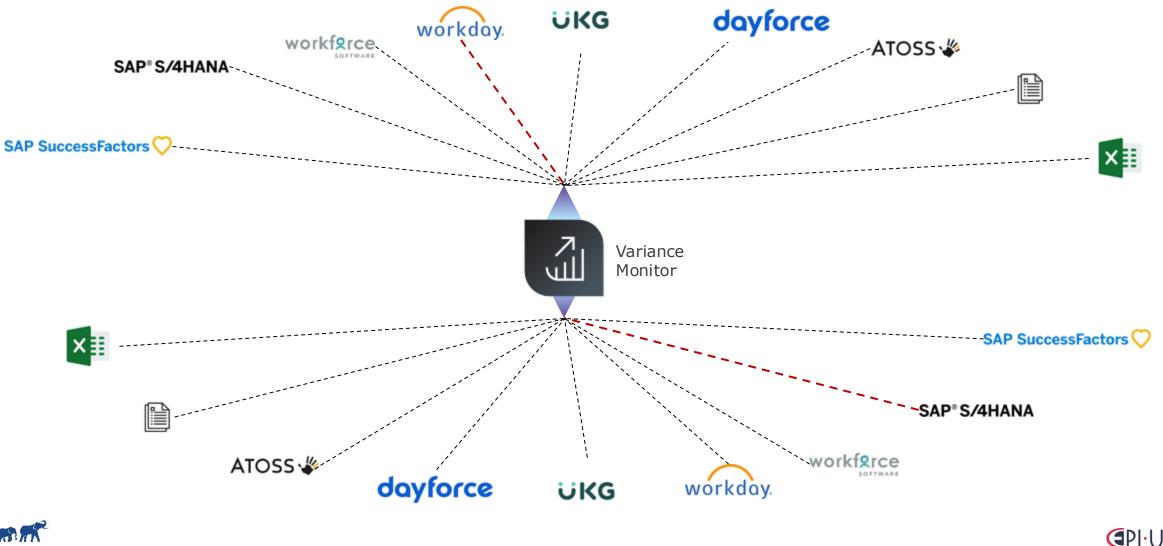

# Hybrid/Cloud Variance Detection

LAB

### E.g. Use Case: Project Data Discrepancies

. A