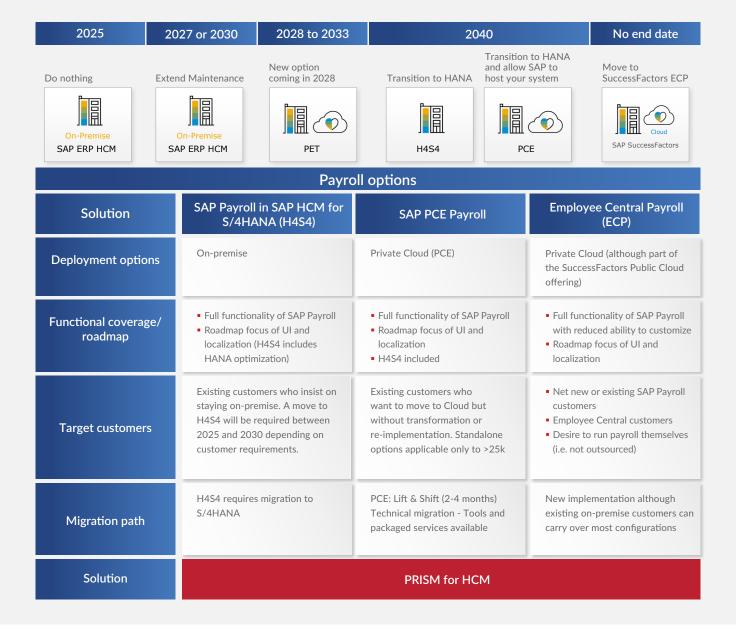

## SAP's support deadlines are approaching - and the path you take matters.

This visual compares your main payroll options across timeline, deployment, and transformation needs. Whether you're staying on-premises, exploring private cloud, or moving to SAP SuccessFactors Employee Central, this view helps you explore your options, determine the right fit for your organization, and understand how to get there – starting with a PRISM Assessment.